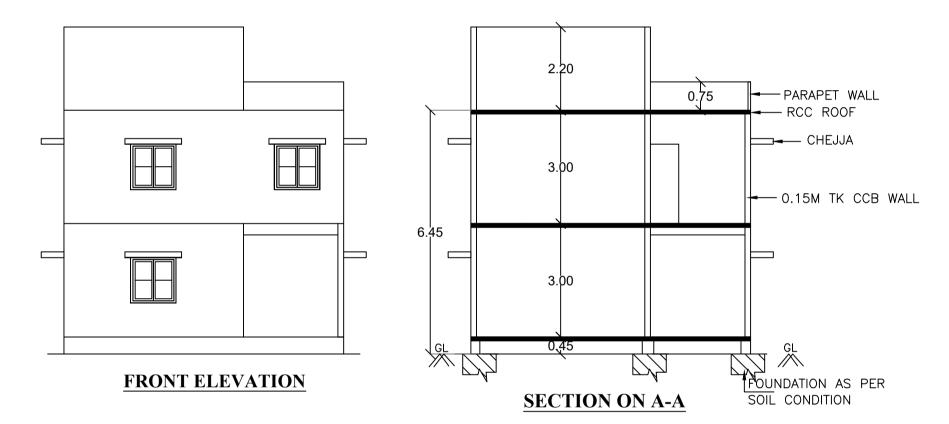

## Block :A (RESIDENTIAL)

| First Floor     67.34     0.00     0.00     67.34     67.34       Ground Floor     67.34     0.00     14.58     52.76     52.76       Total:     147.27     12.59     14.58     120.10     120.10       SCHEDULE     OF     JOINERY: