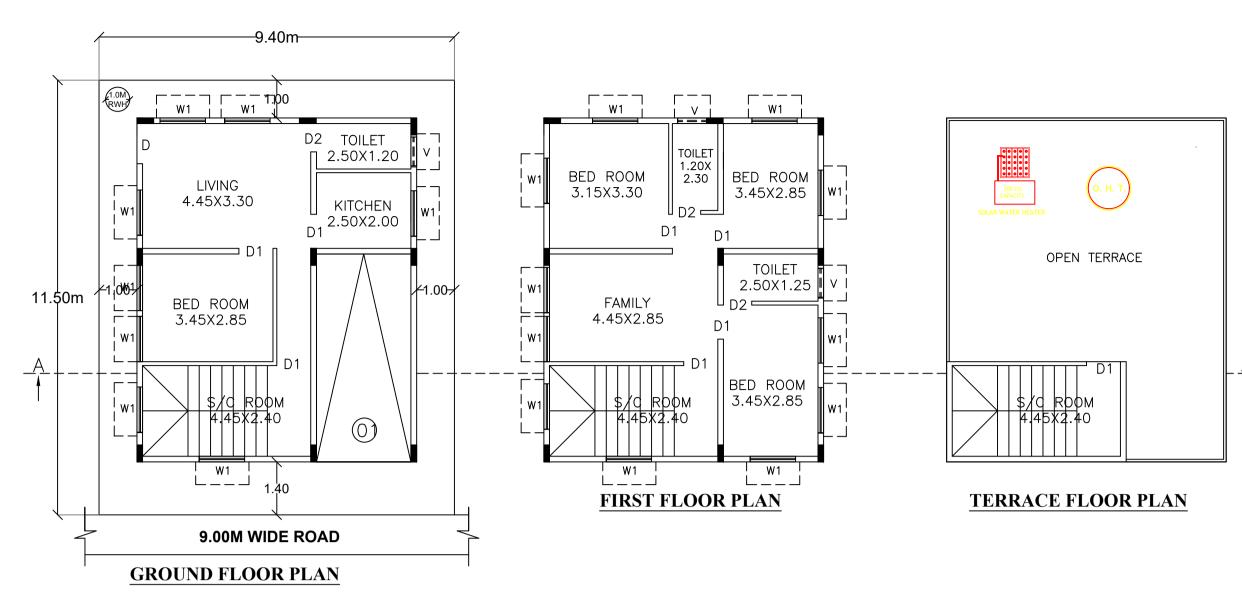

## Block :A (RESIDENTIAL)

| First Floor     67.34     0.00     0.00     67.34     67.34       Ground Floor     67.34     0.00     14.58     52.76     52.76       Total:     147.27     12.59     14.58     120.10     120.10       SCHEDULE     OF     JOINERY:                                                                                                                                                                                                                                                                                                                                                                                                                                                                                                                                                                          | Floor Name           | Total Built U | -         | ions (/ | Area in Sq.mt.) | Proposed FAR<br>Area (Sq.mt.) |      | otal FAR Are | ea Tnn   | nt (No.) |
|---------------------------------------------------------------------------------------------------------------------------------------------------------------------------------------------------------------------------------------------------------------------------------------------------------------------------------------------------------------------------------------------------------------------------------------------------------------------------------------------------------------------------------------------------------------------------------------------------------------------------------------------------------------------------------------------------------------------------------------------------------------------------------------------------------------------------------------------------------------------------------------------------------------------------------------------------------------------------------------------------------------------|----------------------|---------------|-----------|---------|-----------------|-------------------------------|------|--------------|----------|----------|
| First Floor     67.34     0.00     0.00     67.34     67.34       Ground Floor     67.34     0.00     14.58     52.76     52.76       Total:     147.27     12.59     14.58     120.10     120.10       Total Number of<br>Same Blocks     1           Total:     147.27     12.59     14.58     120.10     120.10       SCHEDULE     OF     JOINERY:          BLOCK NAME     NAME     LENGTH     HEIGHT     NOS       A (RESIDENTIAL)     D2     0.75     2.10     03       A (RESIDENTIAL)     D     1.06     2.10     01       SCHEDULE     OF     JOINERY:         BLOCK NAME     NAME     LENGTH     HEIGHT     NOS       A (RESIDENTIAL)     D     1.06     2.10     01       SCHEDULE     OF     JOINERY:          BLOCK NAME     NAME     LENGTH     HEIGHT                                                                                                                                                                                                                                                 |                      | Area (Sq.mt.  | ) StairC  | ase     | Parking         | Resi.                         | - (; | Sq.mt.)      |          | ( )      |
| Ground Floor     67.34     0.00     14.58     52.76     52.76       Total:     147.27     12.59     14.58     120.10     120.10       Total Number of<br>Same Blocks     1     1     1     1     1       :     Total:     147.27     12.59     14.58     120.10     120.10       SCHEDULE     OF     JOINERY:     1     1     1     1     1       BLOCK NAME     NAME     LENGTH     HEIGHT     NOS     1     1     1     1     1     1     1     1     1     1     1     1     1     1     1     1     1     1     1     1     1     1     1     1     1     1     1     1     1     1     1     1     1     1     1     1     1     1     1     1     1     1     1     1     1     1     1     1     1     1     1     1     1     1     1     1                                                                                                                                                                                                                                                                 | Terrace Floor        | 12.5          | 9 1       | 12.59   | 0.00            | 0.00                          | )    | 0.0          | 00       | 00       |
| Total:     147.27     12.59     14.58     120.10     120.10       Total Number of<br>Same Blocks     1     1     120.10     120.10     120.10       :     Total:     147.27     12.59     14.58     120.10     120.10       SCHEDULE     OF     JOINERY:     147.27     12.59     14.58     120.10     03       A (RESIDENTIAL)     D2     0.75     2.10     03     03       A (RESIDENTIAL)     D     1.06     2.10     01     01       SCHEDULE     OF     JOINERY:     120     03     120     13       A (RESIDENTIAL)     W2     0.76     1.20     03     120     19       UnitBUA Table </td <td>First Floor</td> <td>67.34</td> <td>1</td> <td>0.00</td> <td>0.00</td> <td>67.34</td> <td></td> <td>67.3</td> <td>34</td> <td>00</td> | First Floor          | 67.34         | 1         | 0.00    | 0.00            | 67.34                         |      | 67.3         | 34       | 00       |
| Total Number of<br>Same Blocks     1     1     1     1     1     1     1     1     1     1     1     1     1     1     1     1     1     1     1     1     1     1     1     1     1     1     1     1     1     1     1     1     1     1     1     1     1     1     1     1     1     1     1     1     1     1     1     1     1     1     1     1     1     1     1     1     1     1     1     1     1     1     1     1     1     1     1     1     1     1     1     1     1     1     1     1     1     1     1     1     1     1     1     1     1     1     1     1     1     1     1     1     1     1     1     1     1     1     1     1     1     1     1     1     1<                                                                                                                                                                                                                                                                                                                               | Ground Floor         | 67.34         | 1         | 0.00    | 14.58           | 52.76                         | ;    | 52.7         | 76       | 01       |
| Same Blocks     1     1     1     1     1     1     1     1     1     1     1     1     1     1     1     1     1     1     1     1     1     1     1     1     1     1     1     1     1     1     1     1     1     1     1     1     1     1     1     1     1     1     1     1     1     1     1     1     1     1     1     1     1     1     1     1     1     1     1     1     1     1     1     1     1     1     1     1     1     1     1     1     1     1     1     1     1     1     1     1     1     1     1     1     1     1     1     1     1     1     1     1     1     1     1     1     1     1     1     1     1     1     1     1     1 <th< td=""><td>Total:</td><td>147.2</td><td>7 1</td><td>12.59</td><td>14.58</td><td>120.10</td><td>)</td><td>120.1</td><td>10</td><td>01</td></th<>                                                                                                                                                                                               | Total:               | 147.2         | 7 1       | 12.59   | 14.58           | 120.10                        | )    | 120.1        | 10       | 01       |
| SCHEDULE   OF   JOINERY:     BLOCK NAME   NAME   LENGTH   HEIGHT   NOS     A (RESIDENTIAL)   D2   0.75   2.10   03     A (RESIDENTIAL)   D1   0.90   2.10   07     A (RESIDENTIAL)   D   1.06   2.10   01     SCHEDULE   OF   JOINERY:   01   01     BLOCK NAME   NAME   LENGTH   HEIGHT   NOS     A (RESIDENTIAL)   D   1.06   2.10   01     SCHEDULE   OF   JOINERY:   01   01   01     BLOCK NAME   NAME   LENGTH   HEIGHT   NOS     A (RESIDENTIAL)   W2   0.76   1.20   03     A (RESIDENTIAL)   W1   1.20   1.20   19     UnitBUA   Table   for   Block   :A (RESIDENTIAL)     FLOOR   Name   UnitBUA Type   UnitBUA Area   Carpet Area   No. of Rooms   No. of Tenem     GROUND   SPLIT 1   FLAT   120.10   87.76   4   1                                                                                                                                                                                                                                                                                    |                      |               | 1         |         |                 |                               |      |              |          |          |
| BLOCK NAME   NAME   LENGTH   HEIGHT   NOS     A (RESIDENTIAL)   D2   0.75   2.10   03     A (RESIDENTIAL)   D1   0.90   2.10   07     A (RESIDENTIAL)   D   1.06   2.10   01     SCHEDULE   OF   JOINERY:   BLOCK NAME   NAME   LENGTH   HEIGHT   NOS     A (RESIDENTIAL)   W2   0.76   1.20   03   03     A (RESIDENTIAL)   W1   1.20   1.20   19     UnitBUA   Table   for   Block :A (RESIDENTIAL)   No. of Rooms   No. of Tenem     GROUND   SPLIT 1   ELAT   120.40   87.76   4   1                                                                                                                                                                                                                                                                                                                                                                                                                                                                                                                            | Total:               | 147.27        | 1         | 12.59   | 14.58           | 120.10                        | )    | 120.1        | 10       | 01       |
| A (RESIDENTIAL)   D   1.06   2.10   01     SCHEDULE   OF   JOINERY:                                                                                                                                                                                                                                                                                                                                                                                                                                                                                                                                                                                                                                                                                                                                                                                                                                                                                                                                                 | A (RESIDENTIA        | L) D2         | 2         | l       | 0.75            | 2.10                          |      | 03           | -        |          |
| A (RESIDENTIAL)   D   1.06   2.10   01     SCHEDULE   OF   JOINERY:   01   01     BLOCK NAME   NAME   LENGTH   HEIGHT   NOS     A (RESIDENTIAL)   W2   0.76   1.20   03     A (RESIDENTIAL)   W1   1.20   1.20   19     UnitBUA   Table   for   Block :A (RESIDENTIAL)   No. of Rooms   No. of Tenem     GROUND   SPLIT 1   FLAT   120.10   87.76   4   1                                                                                                                                                                                                                                                                                                                                                                                                                                                                                                                                                                                                                                                           | · ·                  | ,             |           |         |                 |                               |      |              |          |          |
| SCHEDULE   OF   JOINERY:     BLOCK NAME   NAME   LENGTH   HEIGHT   NOS     A (RESIDENTIAL)   W2   0.76   1.20   03     A (RESIDENTIAL)   W1   1.20   1.20   19     UnitBUA   Table   for   Block   :A (RESIDENTIAL)     FLOOR   Name   UnitBUA   Type   UnitBUA   Area   Carpet Area   No. of Rooms   No. of Tenem     GROUND   SPLIT 1   ELAT   120.10   87.76   4   1                                                                                                                                                                                                                                                                                                                                                                                                                                                                                                                                                                                                                                             | `                    | ,             |           |         |                 | -                             |      | •••          |          |          |
| BLOCK NAME   NAME   LENGTH   HEIGHT   NOS     A (RESIDENTIAL)   W2   0.76   1.20   03     A (RESIDENTIAL)   W1   1.20   1.20   19     UnitBUA   Table   for   Block   :A (RESIDENTIAL)     FLOOR   Name   UnitBUA   Type   UnitBUA   Area   Carpet Area   No. of Rooms   No. of Tenem     GROUND   SPLIT 1   ELAT   120.10   87.76   4   1                                                                                                                                                                                                                                                                                                                                                                                                                                                                                                                                                                                                                                                                          | A (RESIDENTIA        | L) D          |           |         | 1.06            | 2.10                          |      | 01           |          |          |
| A (RESIDENTIAL) W2 0.76 1.20 03   A (RESIDENTIAL) W1 1.20 1.20 19   JnitBUA Table for Block :A (RESIDENTIAL)   FLOOR Name UnitBUA Type UnitBUA Area Carpet Area No. of Rooms No. of Tenem   GROUND SPLIT 1 ELAT 120 10 87.76 4 1                                                                                                                                                                                                                                                                                                                                                                                                                                                                                                                                                                                                                                                                                                                                                                                    | SCHEDUL              | E OF JO       | INERY     |         |                 |                               |      |              |          |          |
| A (RESIDENTIAL) W1 1.20 1.20 19   UnitBUA Table for Block :A (RESIDENTIAL)   FLOOR Name UnitBUA Type UnitBUA Area Carpet Area No. of Rooms No. of Tenem   GROUND SPLIT 1 FLAT 120 10 87 76 4 1                                                                                                                                                                                                                                                                                                                                                                                                                                                                                                                                                                                                                                                                                                                                                                                                                      | BLOCK NAME           | E NAM         | ЛЕ        | L       | ENGTH           | HEIGHT                        |      | NOS          | S        |          |
| FLOOR Name UnitBUA Type UnitBUA Area Carpet Area No. of Rooms No. of Tenem   GROUND SPLIT 1 ELAT 120.10 87.76 4 1                                                                                                                                                                                                                                                                                                                                                                                                                                                                                                                                                                                                                                                                                                                                                                                                                                                                                                   | A (RESIDENTIA        | L) W          | 2         |         | 0.76            | 1.20                          |      | 03           |          |          |
| FLOOR Name UnitBUA Type UnitBUA Area Carpet Area No. of Rooms No. of Tenem   GROUND SPLIT 1 FLAT 120.10 87.76 4 1                                                                                                                                                                                                                                                                                                                                                                                                                                                                                                                                                                                                                                                                                                                                                                                                                                                                                                   | A (RESIDENTIA        | L) W          | 1         |         | 1.20            | 1.20                          |      | 19           |          |          |
| GROUND SPLIT 1 FLAT 120.10 87.76 4 1                                                                                                                                                                                                                                                                                                                                                                                                                                                                                                                                                                                                                                                                                                                                                                                                                                                                                                                                                                                | UnitBUA <sup>-</sup> | Table fo      | r Bloc    | k :     | A (RESI         | DENTIAL)                      |      |              |          |          |
|                                                                                                                                                                                                                                                                                                                                                                                                                                                                                                                                                                                                                                                                                                                                                                                                                                                                                                                                                                                                                     | FLOOR                | Name          | UnitBUA T | уре     | UnitBUA Area    | Carpet Area                   | No   | . of Rooms   | No. of T | enement  |
|                                                                                                                                                                                                                                                                                                                                                                                                                                                                                                                                                                                                                                                                                                                                                                                                                                                                                                                                                                                                                     | FLOOR PLAN           | SPLIT 1       | FLAT      |         | 120.10          | 87.76                         |      | 4            |          | 1        |

| TLOOK                | Iname   | опперситуро | UNILDUA AIGa | ouipotraou |    | No. of Tenement |
|----------------------|---------|-------------|--------------|------------|----|-----------------|
| GROUND<br>FLOOR PLAN | SPLIT 1 | FLAT        | 120.10       | 87.76      | 4  | 1               |
| FIRST FLOOR<br>PLAN  | SPLIT 1 | FLAT        | 0.00         | 0.00       | 6  | 0               |
| Total:               | -       | -           | 120.10       | 87.76      | 10 | 1               |

## Block USE/SUBUSE Details

| Block Name      | Block Use    | Block SubUse                | Block Structure        | Block Lan<br>Category |
|-----------------|--------------|-----------------------------|------------------------|-----------------------|
| A (RESIDENTIAL) | Residential  | Plotted Resi<br>development | Bldg upto 11.5 mt. Ht. | R                     |
| Required P      | arking(Table | 7a)                         |                        |                       |