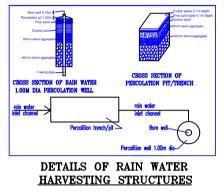

15.On completion of foundation or footings before erection of walls on the foundation and in the case of columnar structure before erecting the columns "COMMENCEMENT CERTIFICATE" shall be obtained. 16.Drinking water supplied by BWSSB should not be used for the construction activity of the building. 17. The applicant shall ensure that the Rain Water Harvesting Structures are provided & maintained in good repair for storage of water for non potable purposes or recharge of ground water at all times