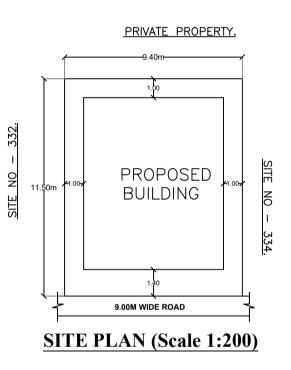

FAR<br>Area (Sq.mt.) | Tnmt (No.) |
|--------------------|---------------------|---------------------------------|---------------|-----------------|----------------------------------|----------------------------|------------|
|                    |                     |                                 | StairCase     | Parking         | Resi.                            |                            |            |
| A<br>(RESIDENTIAL) | 1                   | 147.27                          | 12.59         | 14.58           | 120.10                           | 120.10                     | 01         |
| Grand Total:       | 1                   | 147.27                          | 12.59         | 14.58           | 120.10                           | 120.10                     | 1.00       |











Approval Condition :

This Plan Sanction is issued subject to the following conditions :

1. Sanction is accorded for the Residential Building at 333, 2ND BLOCK SIR M V LAYOUT

, BANGALORE, Bangalore.

a).Consist of 1Ground + 1 only. 2. Sanction is accorded for Residential use only. The use of the building shall not be deviated to any other use.

3.28.33 area reserved for car parking shall not be converted for any other purpose. 4.Development charges towards increasing the capacity of water supply, sanitary and power main

has to be paid to BWSSB and BESCOM if any. 5. Necessary ducts for running telephone cables, cubicles at ground level for postal services & space for dumping garbage within the premises shall be provided. 6. The applicant shall INSURE all workmen involved in the c